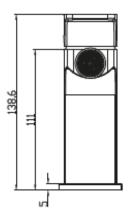

## PRODUCT INFORMATION

| Model               | TVB125001000         |
|---------------------|----------------------|
| Collection          | Architectura Square  |
| Finish              | Polished Chrome      |
| Water Flow          | max. 5 l/min         |
| Cartridge           | 35 with ceramic disc |
| Faucet Height       | 138 mm               |
| Aerator Height      | 100 mm               |
| Projection of Spout | 144 mm               |
| Pop-up waste        | with pop-up waste    |
| Faucet Material     | Brass                |
| Red/Blue Indexing   | On Lever             |
| Connection Hoses    | 2 x G 3/8"           |
|                     |                      |

## TECHNICAL DRAWINGS