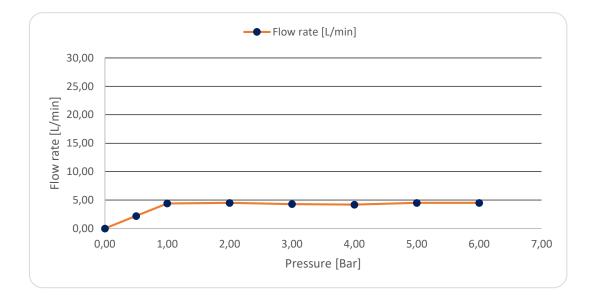

ction          | Architectura Square  |
| Finish              | Polished Chrome      |
| Water Flow          | max. 5 l/min         |
| Cartridge           | 35 with ceramic disc |
| Faucet Height       | 138 mm               |
| Aerator Height      | 100 mm               |
| Projection of Spout | 144 mm               |
| Pop-up waste        | with pop-up waste    |
| Faucet Material     | Brass                |
| Red/Blue Indexing   | On Lever             |
| Connection Hoses    | 2 x G 3/8"           |
|                     |                      |

# PRODUCT FEATURES



Smart water usage with a sustainable water flow limited to 5l/min for the basins.



Take air into the aerator, to ensure a good water feeling with Eco water usage.



#### ARCHITECTURA SQUARE BIDET MIXER

# FLOW CHART



## TECHNICAL DRAWINGS