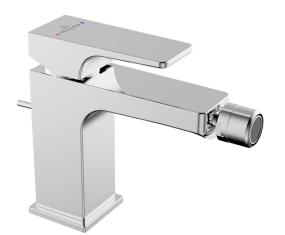

### ARCHITECTURA SQUARE BIDET MIXER

## PRODUCT INFORMATION

| Model               | TVB125001000         |
|---------------------|----------------------|
| Collection          | Architectura Square  |
| Finish              | Polished Chrome      |
| Water Flow          | max. 5 l/min         |
| Cartridge           | 35 with ceramic disc |
| Faucet Height       | 138 mm               |
| Aerator Height      | 100 mm               |
| Projection of Spout | 144 mm               |
| Pop-up waste        | with pop-up waste    |
| Faucet Material     | Brass                |
| Red/Blue Indexing   | On Lever             |
| Connection Hoses    | 2 x G 3/8"           |
|                     |                      |