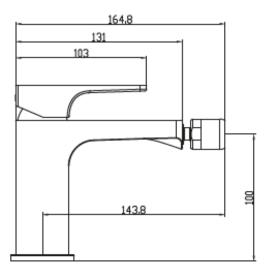

## PRODUCT INFORMATION

| Model               | TVB125001000         |
|---------------------|----------------------|
| Collection          | Architectura Square  |
| Finish              | Polished Chrome      |
| Water Flow          | max. 5 l/min         |
| Cartridge           | 35 with ceramic disc |
| Faucet Height       | 138 mm               |
| Aerator Height      | 100 mm               |
| Projection of Spout | 144 mm               |
| Pop-up waste        | with pop-up waste    |
| Faucet Material     | Brass                |
| Red/Blue Indexing   | On Lever             |
| Connection Hoses    | 2 x G 3/8"           |
|                     |                      |

## TECHNICAL DRAWINGS